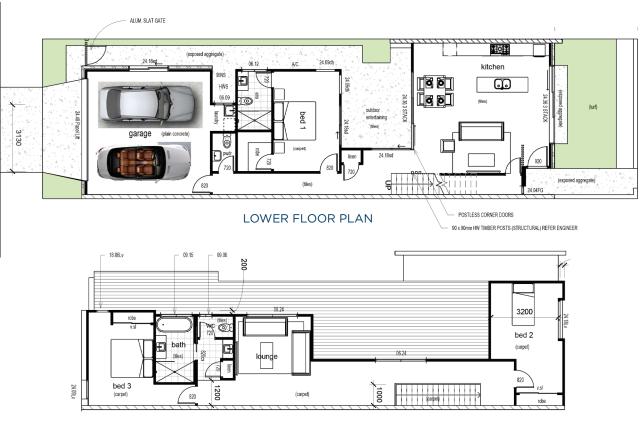

## FLOOR AREA

Lower Enclosed 130.0m<sup>2</sup> Lower Verandahs 12.60m<sup>2</sup> Total Upper & Lower Areas 232.86m<sup>2</sup>

## LAND AREA

210m<sup>2</sup> (7.5m wide x 28m long)

**UPPER FLOOR PLAN** 

Pelican Waters Land Sales 2 The Corso, Pelican Waters 07 5492 4888 - sales@pelicanwaters.com