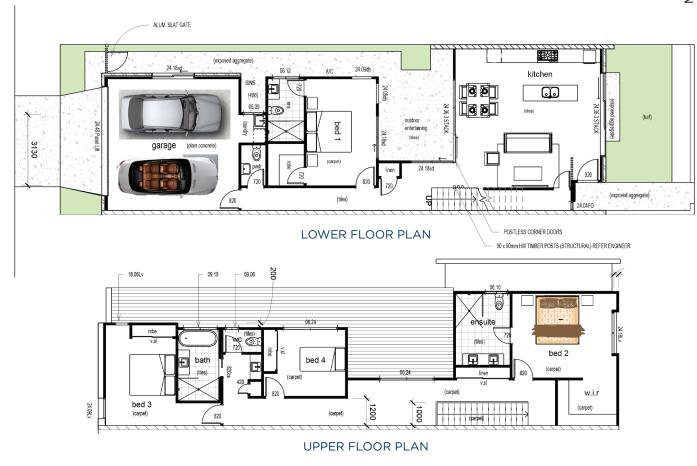

## The Signature Moffat

## FLOOR AREA

Lower Enclosed 130.0m<sup>2</sup> Lower Verandahs 12.60m<sup>2</sup> Total Upper & Lower Areas 259.0m<sup>2</sup>

## LAND AREA

210m<sup>2</sup> (7.5m wide x 28m long)

Pelican Waters Land Sales
2 The Corso, Pelican Waters
07 5492 4888 - sales@pelicanwaters.com