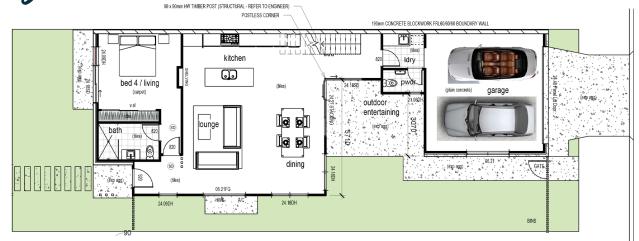

The Signoture Shelly

3 🗳 2 💭 3

FLOOR AREA Lower Enclosed 143.18m<sup>2</sup> Lower Verandahs 15.25m<sup>2</sup> Total Upper & Lower Areas 244.09m<sup>2</sup>

LAND AREA 280m<sup>2</sup> (9.99m wide x 28m long)

## LOWER FLOOR PLAN

UPPER FLOOR PLAN

Pelican Waters Land Sales 2 The Corso, Pelican Waters 07 5492 4888 - sales@pelicanwaters.com