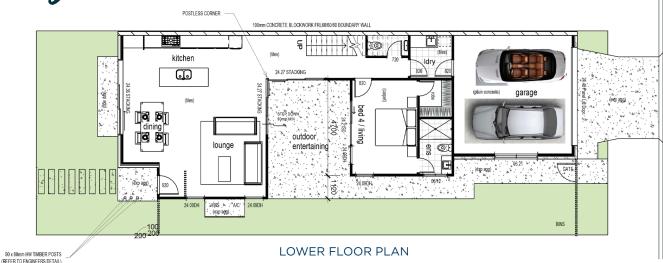

The Signature Shelly

FLOOR AREA Lower Enclosed 141.05m<sup>2</sup> Lower Verandahs 21.90m<sup>2</sup> Total Upper & Lower Areas 248.17m<sup>2</sup>

LAND AREA 280m<sup>2</sup> (9.99m wide x 28m long)

UPPER FLOOR PLAN