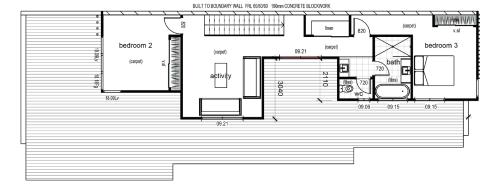

The Signature Shelly

FLOOR AREA Lower Enclosed 141.05m<sup>2</sup> Lower Verandahs 21.90m<sup>2</sup> Total Upper & Lower Areas 248.17m<sup>2</sup>

LAND AREA 280m<sup>2</sup> (9.99m wide x 28m long)

UPPER FLOOR PLAN