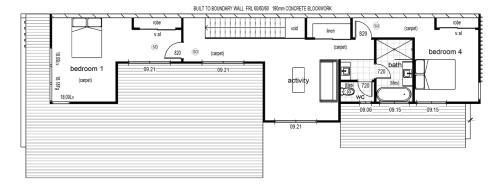

The Signoture Shelly

FLOOR AREA Lower Enclosed 143.18m<sup>2</sup> Lower Verandahs 15.25m<sup>2</sup> Total Upper & Lower Areas 244.09m<sup>2</sup>

## LAND AREA 280m<sup>2</sup> (9.99m wide x 28m long)

90 x 90mm HW TIMBER POST (STRUCTURAL - REFER TO ENGINEER)

LOWER FLOOR PLAN

UPPER FLOOR PLAN

Pelican Waters Land Sales 2 The Corso, Pelican Waters 07 5492 4888 - sales@pelicanwaters.com