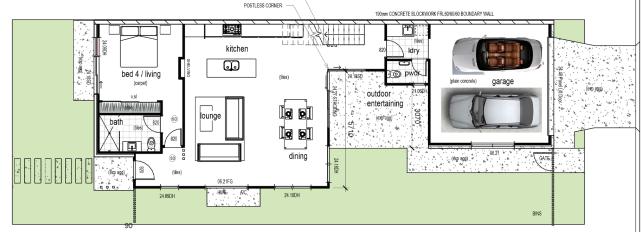

The Signoture Shelly

FLOOR AREA Lower Enclosed 143.18m<sup>2</sup> Lower Verandahs 15.25m<sup>2</sup> Total Upper & Lower Areas 244.09m<sup>2</sup>

## LAND AREA 280m<sup>2</sup> (9.99m wide x 28m long)

90 x 90mm HW TIMBER POST (STRUCTURAL - REFER TO ENGINEER)

LOWER FLOOR PLAN

UPPER FLOOR PLAN

Pelican Waters Land Sales 2 The Corso, Pelican Waters 07 5492 4888 - sales@pelicanwaters.com